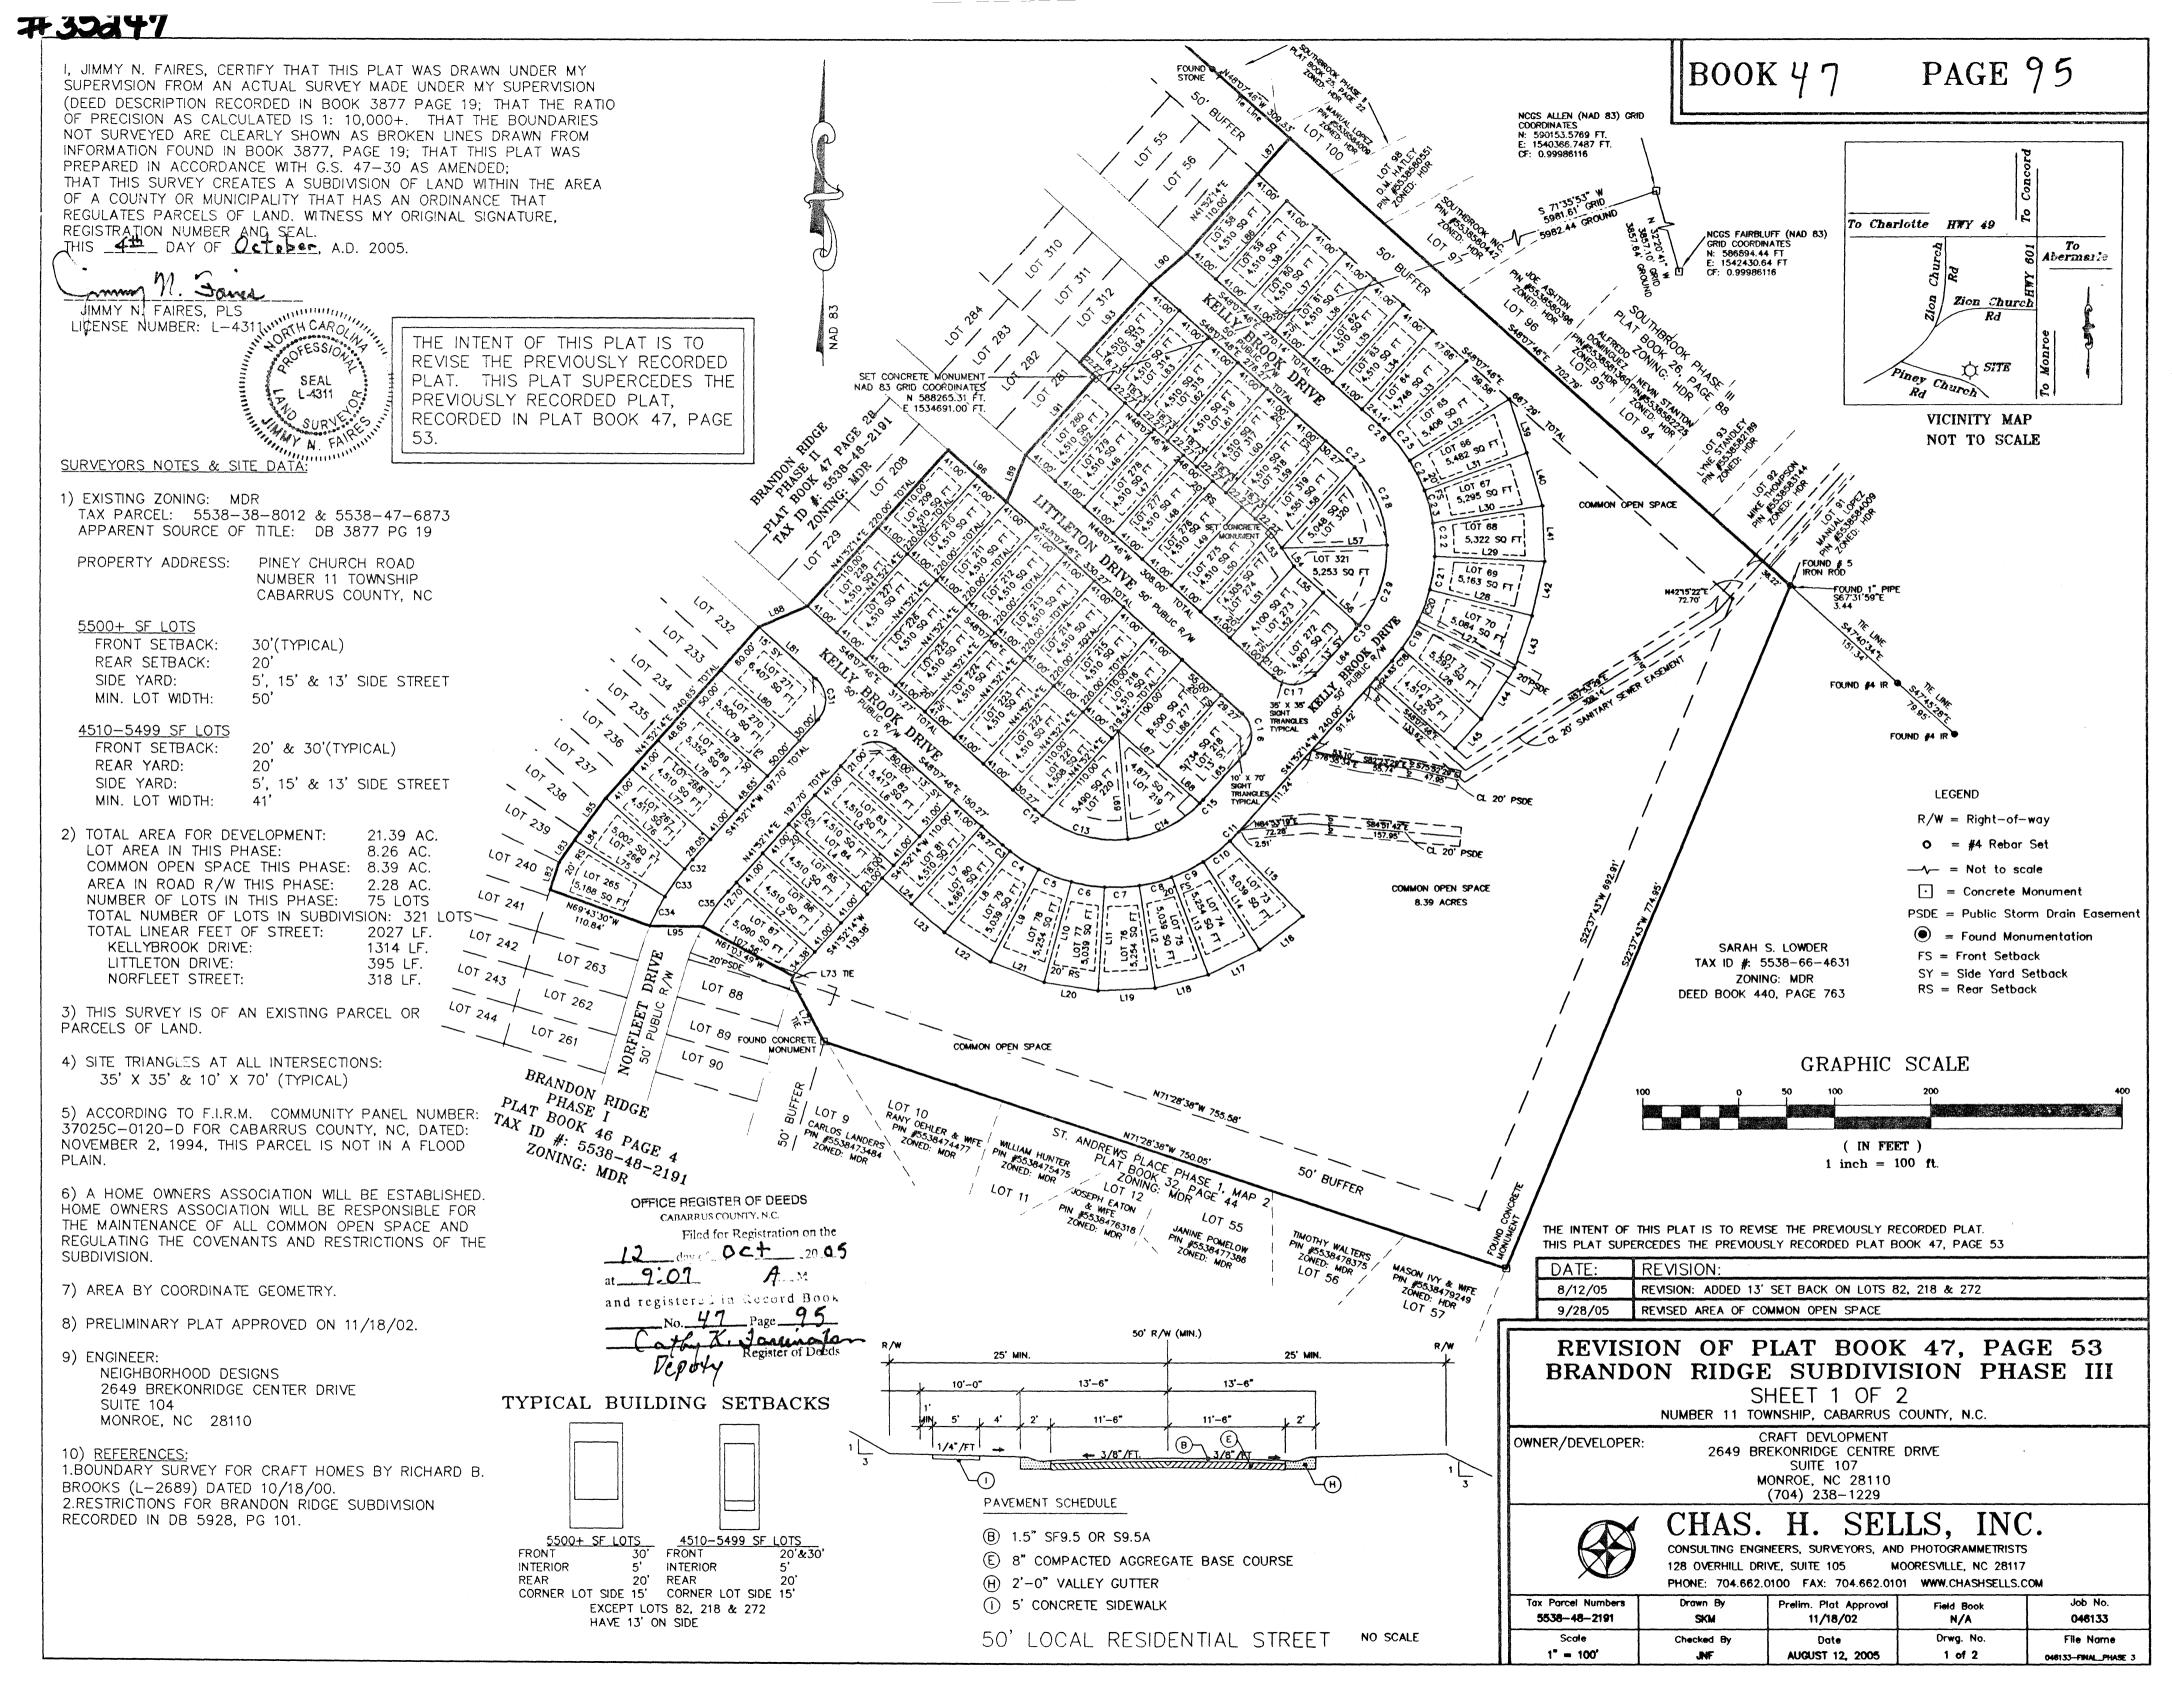

<u>Staff Report</u> Planning and Zoning Commission

| DATE:                   | April 18, 2023                                                                          |
|-------------------------|-----------------------------------------------------------------------------------------|
| <b>REZONING CASE #:</b> | Z-09-23                                                                                 |
| DESCRIPTION:            | Administrative Zoning Map Amendment<br>Un-zoned to R-CO (Residential County Originated) |
| APPLICANT:              | City of Concord - Administrative                                                        |
| LOCATION:               | Brandon Ridge Phases 2 and 3                                                            |
| PIN#s:                  | Multiple PIN's                                                                          |
| AREA:                   | +/- 47.95 acres                                                                         |
| PREPARED BY:            | George Daniels, Senior Planner                                                          |

### SUMMARY OF REQUEST

This is an administrative zoning request for a portion of the Brandon Ridge subdivision (Phases 2 and 3). The purpose of this zoning amendment is to assign City of Concord zoning to an area that is currently un-zoned. The request is for R-CO (Residential County Originated) zoning.

The area of this zoning request is fully developed as a single-family residential development, consisting of 243 separate parcels (234 homes and 9 common open space lots). The total land area is 47.95 acres

### SURROUNDING ZONING AND LAND USES

To the northeast of the Brandon Ridge subdivision the zoning is Cabarrus County MDR (Medium Density Residential), this area is developed as the Southbrook mobile home park. To the east the zoning is Cabarrus County LDR (Low Density Residential). The land to the east consists of an undeveloped parcel and a portion of the St Andrews Place single family subdivision. On the west side the rezoning area is the Ramsgate subdivision, this is zoned RM-2 (Residential Medium Density).

| Existing Zoning and Land Uses (Subject Parcel) |                        |                                                                                               |                                           |                                             |                                       |  |  |  |
|------------------------------------------------|------------------------|-----------------------------------------------------------------------------------------------|-------------------------------------------|---------------------------------------------|---------------------------------------|--|--|--|
| Current<br>Zoning of<br>Subject<br>Property    | Zoning Within 500 Feet |                                                                                               | Land<br>Uses(s) of<br>Subject<br>Property | ses(s) of<br>Subject Land Uses within 500 F |                                       |  |  |  |
|                                                | North                  | County MDR<br>(Medium<br>Density<br>Residential)                                              |                                           | North                                       | Mobile homes                          |  |  |  |
| Un-zoned                                       | South                  | R-CO<br>(Residential<br>County<br>Originated) &<br>County LDR<br>(Low Density<br>Residential) | Single<br>Family<br>Residential           | South                                       | Single-family<br>residential          |  |  |  |
|                                                | East                   | County LDR<br>(Low Density<br>Residential)                                                    |                                           | East                                        | Vacant & single<br>family residential |  |  |  |
|                                                | West                   | RM-2<br>(Residential<br>Medium Density)                                                       |                                           | West                                        | Single family<br>residential          |  |  |  |