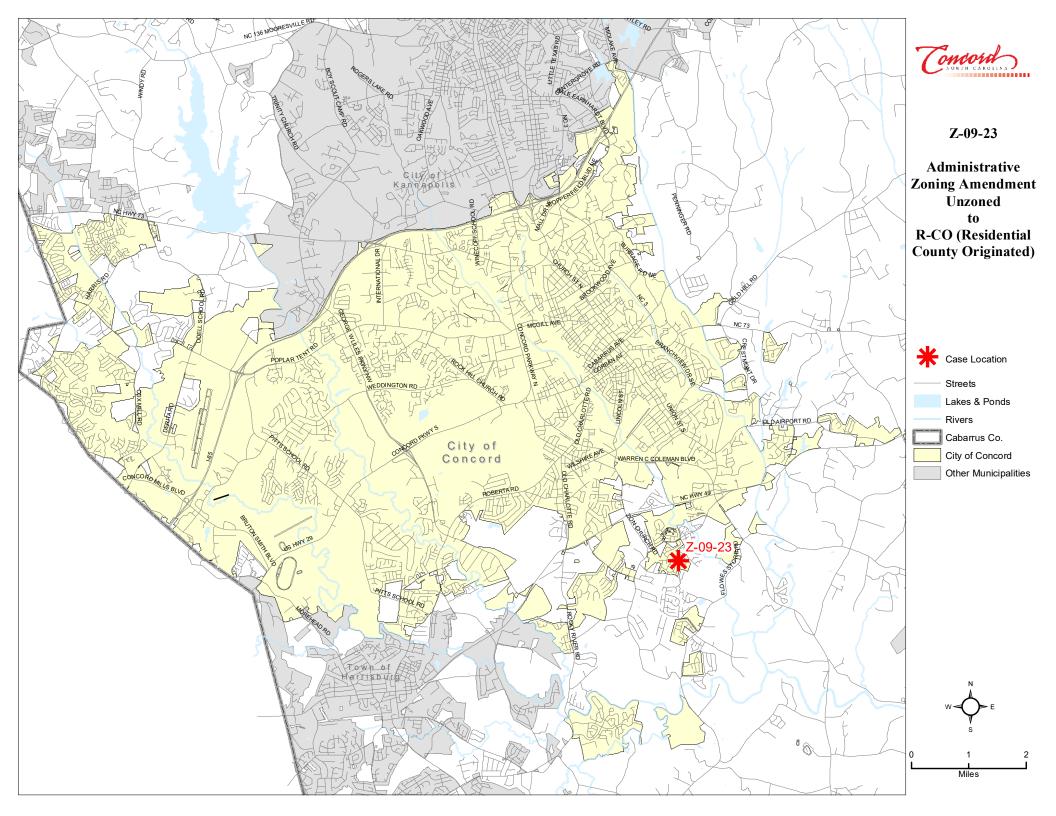

### 1. Z-09-23 (Legislative Hearing)

Administrative zoning map amendment for properties in Brandon Ridge Phases 2&3 from un-zoned to Residential – County Originated (R-CO). Various PINs.

- a. Open Public Hearing by Motion Motion, second, and vote needed.
- b. Staff Presentation
- c. Staff Recommendation
- d. Applicant's/Proponent's Testimony
- e. Opponent's Testimony
- f. Close Public Hearing by Motion *Motion, second, and vote needed.*
- g. Approve Statement of Consistency by Motion Motion, second, and vote needed.
- h. Approve/Deny Zoning Amendment by Motion Motion, second, and vote needed.

<u>Staff Report</u> Planning and Zoning Commission

| DATE:                   | April 18, 2023                                                                          |
|-------------------------|-----------------------------------------------------------------------------------------|
| <b>REZONING CASE #:</b> | Z-09-23                                                                                 |
| DESCRIPTION:            | Administrative Zoning Map Amendment<br>Un-zoned to R-CO (Residential County Originated) |
| APPLICANT:              | City of Concord - Administrative                                                        |
| LOCATION:               | Brandon Ridge Phases 2 and 3                                                            |
| PIN#s:                  | Multiple PIN's                                                                          |
| AREA:                   | +/- 47.95 acres                                                                         |
| PREPARED BY:            | George Daniels, Senior Planner                                                          |

### SUMMARY OF REQUEST

This is an administrative zoning request for a portion of the Brandon Ridge subdivision (Phases 2 and 3). The purpose of this zoning amendment is to assign City of Concord zoning to an area that is currently un-zoned. The request is for R-CO (Residential County Originated) zoning.

The area of this zoning request is fully developed as a single-family residential development, consisting of 243 separate parcels (234 homes and 9 common open space lots). The total land area is 47.95 acres