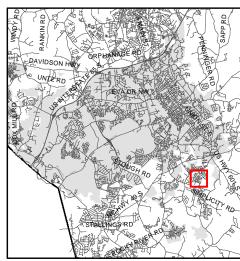

### SURROUNDING ZONING AND LAND USES

To the northeast of the Brandon Ridge subdivision the zoning is Cabarrus County MDR (Medium Density Residential), this area is developed as the Southbrook mobile home park. To the east the zoning is Cabarrus County LDR (Low Density Residential). The land to the east consists of an undeveloped parcel and a portion of the St Andrews Place single family subdivision. On the west side the rezoning area is the Ramsgate subdivision, this is zoned RM-2 (Residential Medium Density).

### Z-09-23 AERIAL

Administrative Zoning Amendment Unzoned to R-CO (Residential County Originated)

> Brandon Ridge Phases 2 & 3

Administrative Zoning Amendment Unzoned to R-CO (Residential County Originated)

> Brandon Ridge Phases 2 & 3