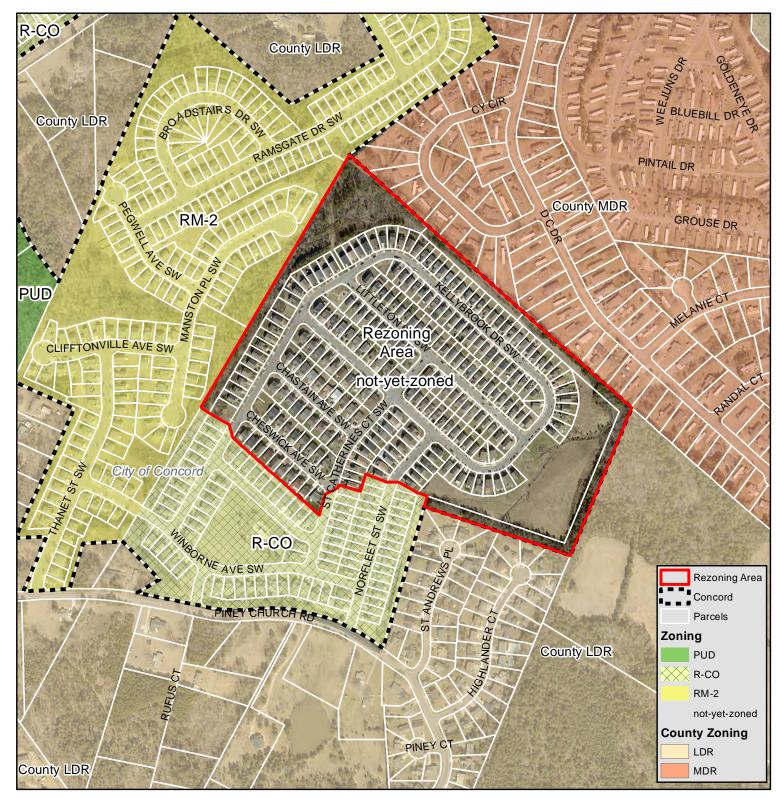

### SURROUNDING ZONING AND LAND USES

To the northeast of the Brandon Ridge subdivision the zoning is Cabarrus County MDR (Medium Density Residential), this area is developed as the Southbrook mobile home park. To the east the zoning is Cabarrus County LDR (Low Density Residential). The land to the east consists of an undeveloped parcel and a portion of the St Andrews Place single family subdivision. On the west side the rezoning area is the Ramsgate subdivision, this is zoned RM-2 (Residential Medium Density).

| Existing Zoning and Land Uses (Subject Parcel) |                        |                                                                                               |                                           |                                             |                                       |  |  |  |
|------------------------------------------------|------------------------|-----------------------------------------------------------------------------------------------|-------------------------------------------|---------------------------------------------|---------------------------------------|--|--|--|
| Current<br>Zoning of<br>Subject<br>Property    | Zoning Within 500 Feet |                                                                                               | Land<br>Uses(s) of<br>Subject<br>Property | ses(s) of<br>Subject Land Uses within 500 F |                                       |  |  |  |
|                                                | North                  | County MDR<br>(Medium<br>Density<br>Residential)                                              |                                           | North                                       | Mobile homes                          |  |  |  |
| Un-zoned                                       | South                  | R-CO<br>(Residential<br>County<br>Originated) &<br>County LDR<br>(Low Density<br>Residential) | Single<br>Family<br>Residential           | South                                       | Single-family<br>residential          |  |  |  |
|                                                | East                   | County LDR<br>(Low Density<br>Residential)                                                    |                                           | East                                        | Vacant & single<br>family residential |  |  |  |
|                                                | West                   | RM-2<br>(Residential<br>Medium Density)                                                       |                                           | West                                        | Single family<br>residential          |  |  |  |

### Z-09-23 AERIAL

Administrative Zoning Amendment Unzoned to R-CO (Residential County Originated)

> Brandon Ridge Phases 2 & 3

Administrative Zoning Amendment Unzoned to R-CO (Residential County Originated)

> Brandon Ridge Phases 2 & 3