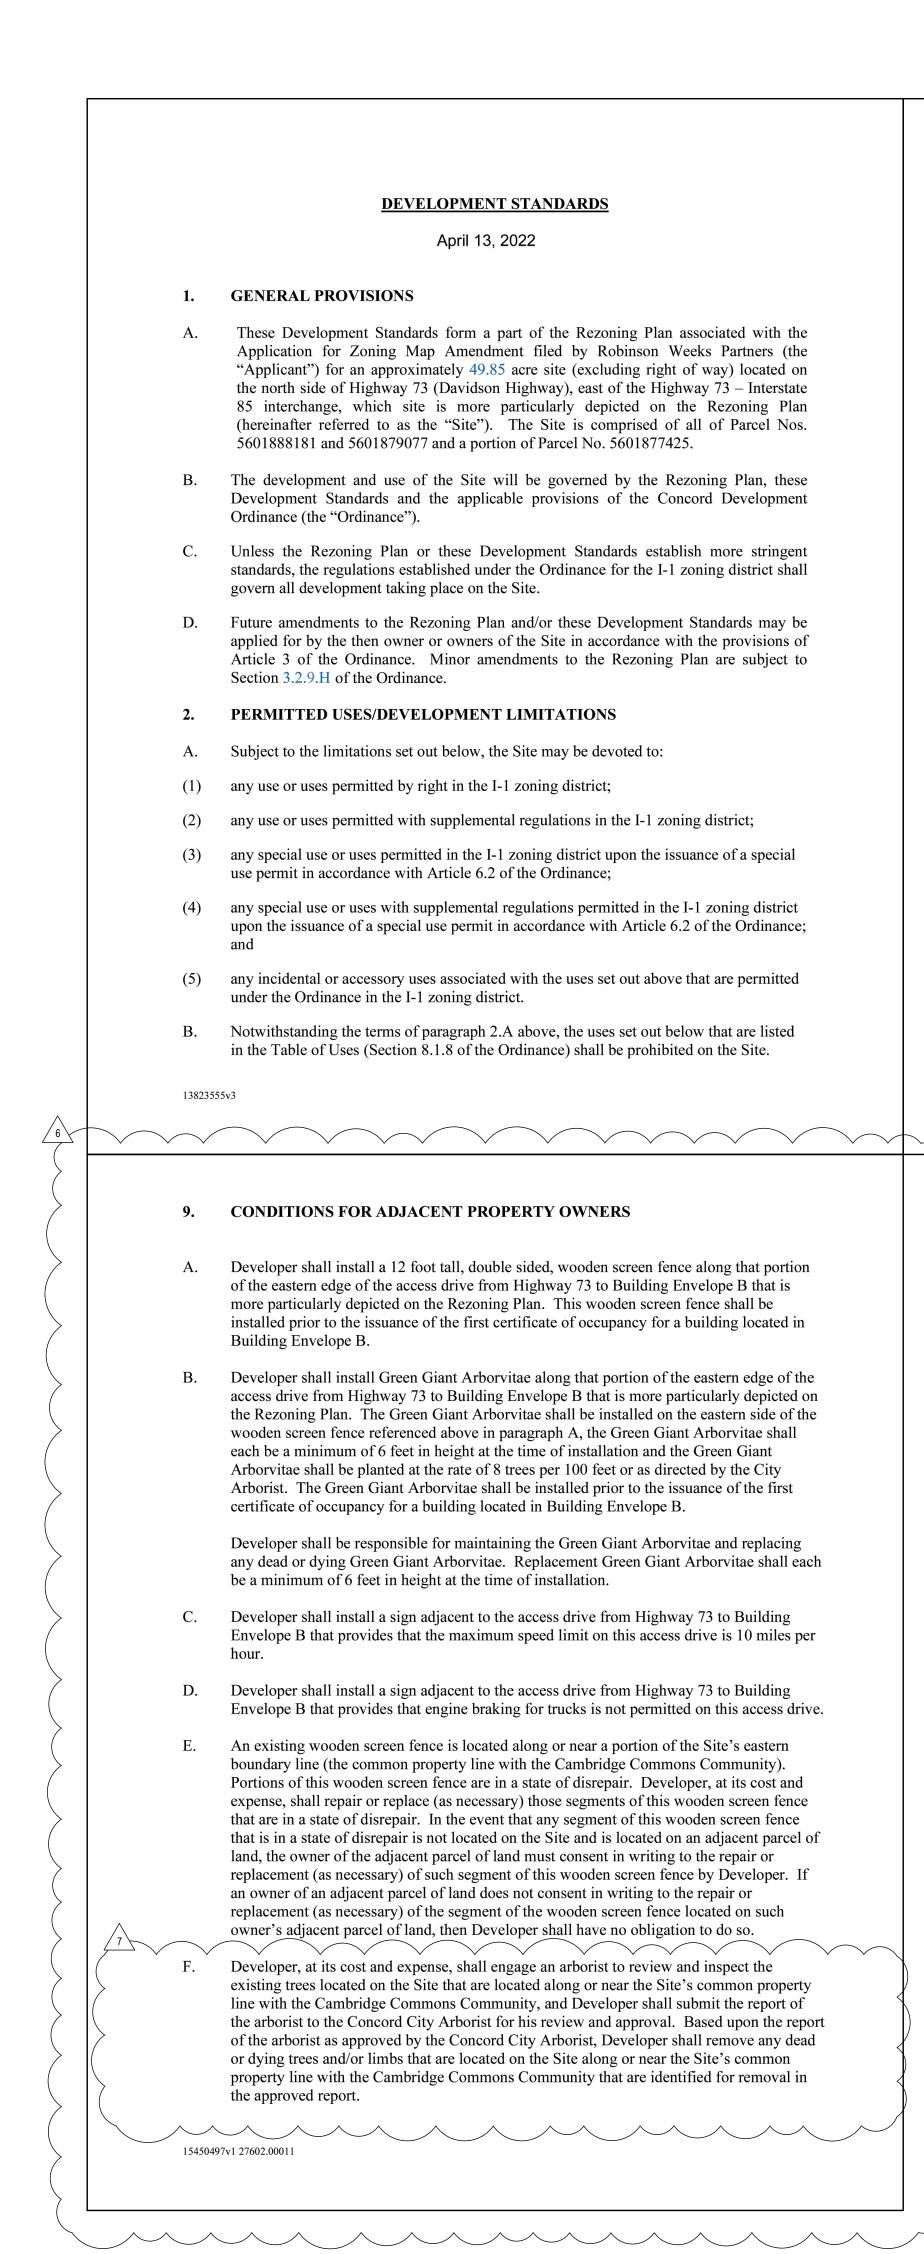

### 2. SUP-07-21 (Quai-Judicial Hearing)

**Robinson Weeks Partners** has submitted a Special Use Permit application for +/- 49.85 acres of property located at 4208 Davidson Hwy for the purpose of building an office, warehouse, distribution, and light industrial business park. PINs 5601-88-8181, 5601-87-9077, and p/o 5601-87-7425.