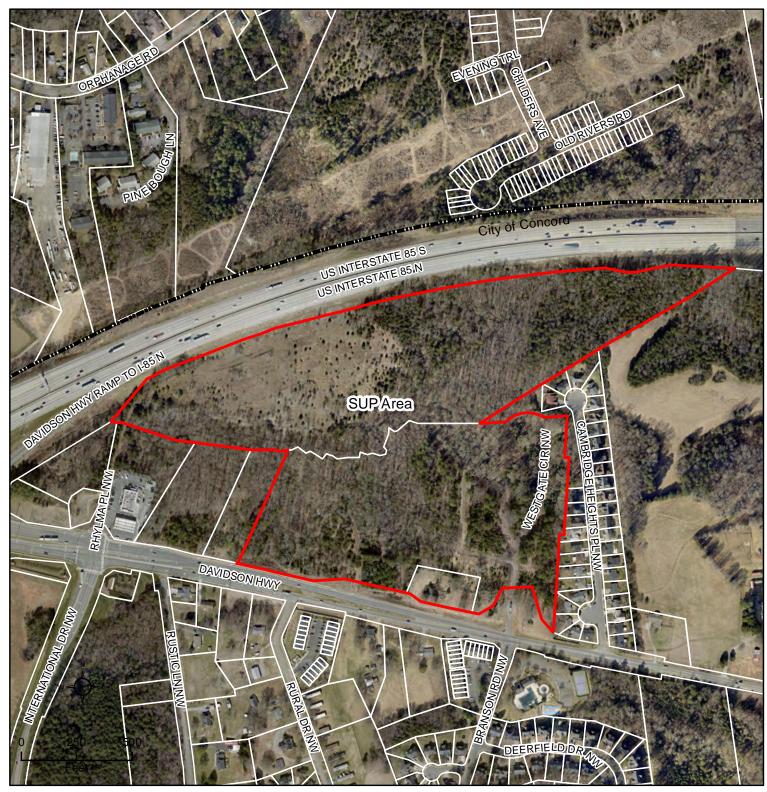

### 2. SUP-07-21 (Quai-Judicial Hearing)

**Robinson Weeks Partners** has submitted a Special Use Permit application for +/- 49.85 acres of property located at 4208 Davidson Hwy for the purpose of building an office, warehouse, distribution, and light industrial business park. PINs 5601-88-8181, 5601-87-9077, and p/o 5601-87-7425.

- a. Witnesses to be sworn in
- b. Open Public Hearing by Motion Motion, second, and vote needed.
- c. Staff Presentation
- d. Applicant's/Proponent's Testimony
- e. Opponent's Testimony
- f. Close Public Hearing by Motion *Motion, second, and vote needed.*
- g. Approve Findings of Fact by Motion *Motion, second, and vote needed.*
- h. Approve Conclusions of Law by Motion Motion, second, and vote needed.
- i. Approve/Deny Conditions and Permit by Motion Motion, second, and vote needed.