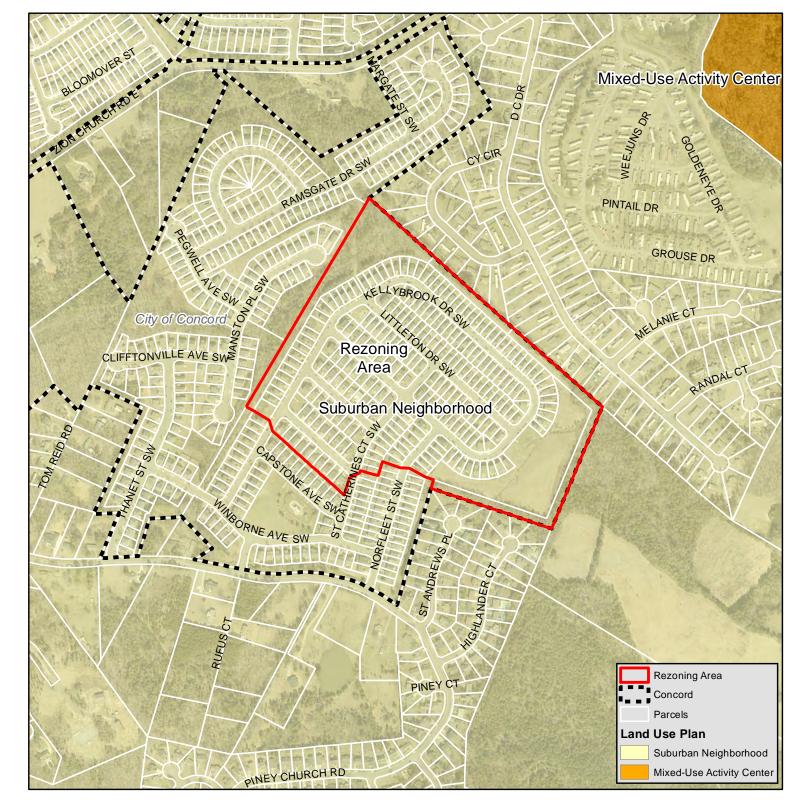

### COMPLIANCE WITH 2030 LAND USE PLAN

The 2030 Land Use Plan (LUP) designates the subject property as "Suburban Neighborhood" for which R-CO (Residential County Originated) is as a corresponding zoning district.

### From the 2030 Land Use Plan – "Suburban Neighborhood":

The Suburban Neighborhood (SN) Future Land Use category includes single-family areas that are formed as subdivisions or communities, with a relatively uniform housing type and density throughout. They may support a variety of single-family detached residential types, from lowdensity single-family homes to denser formats of smaller single-family homes. In areas designated Suburban Neighborhood, homes are typically oriented interior to the neighborhood and are typically buffered from surrounding development by transitional uses or landscaped areas. Single-family attached dwellings are an option for infill development within the suburban neighborhood future land use category. These neighborhoods are often found in close proximity to suburban commercial, office, and industrial centers, and help provide the consumers and employment base needed to support these centers. Lots at intersections of collector and arterial streets within or at the edges of suburban neighborhoods may support small-scale, neighborhood serving, pedestrian-oriented commercial or service uses such as coffee shops, cafes, beauty salons and light retail. Pedestrian oriented uses exclude uses with drive-in, drive-through or automobile related services.