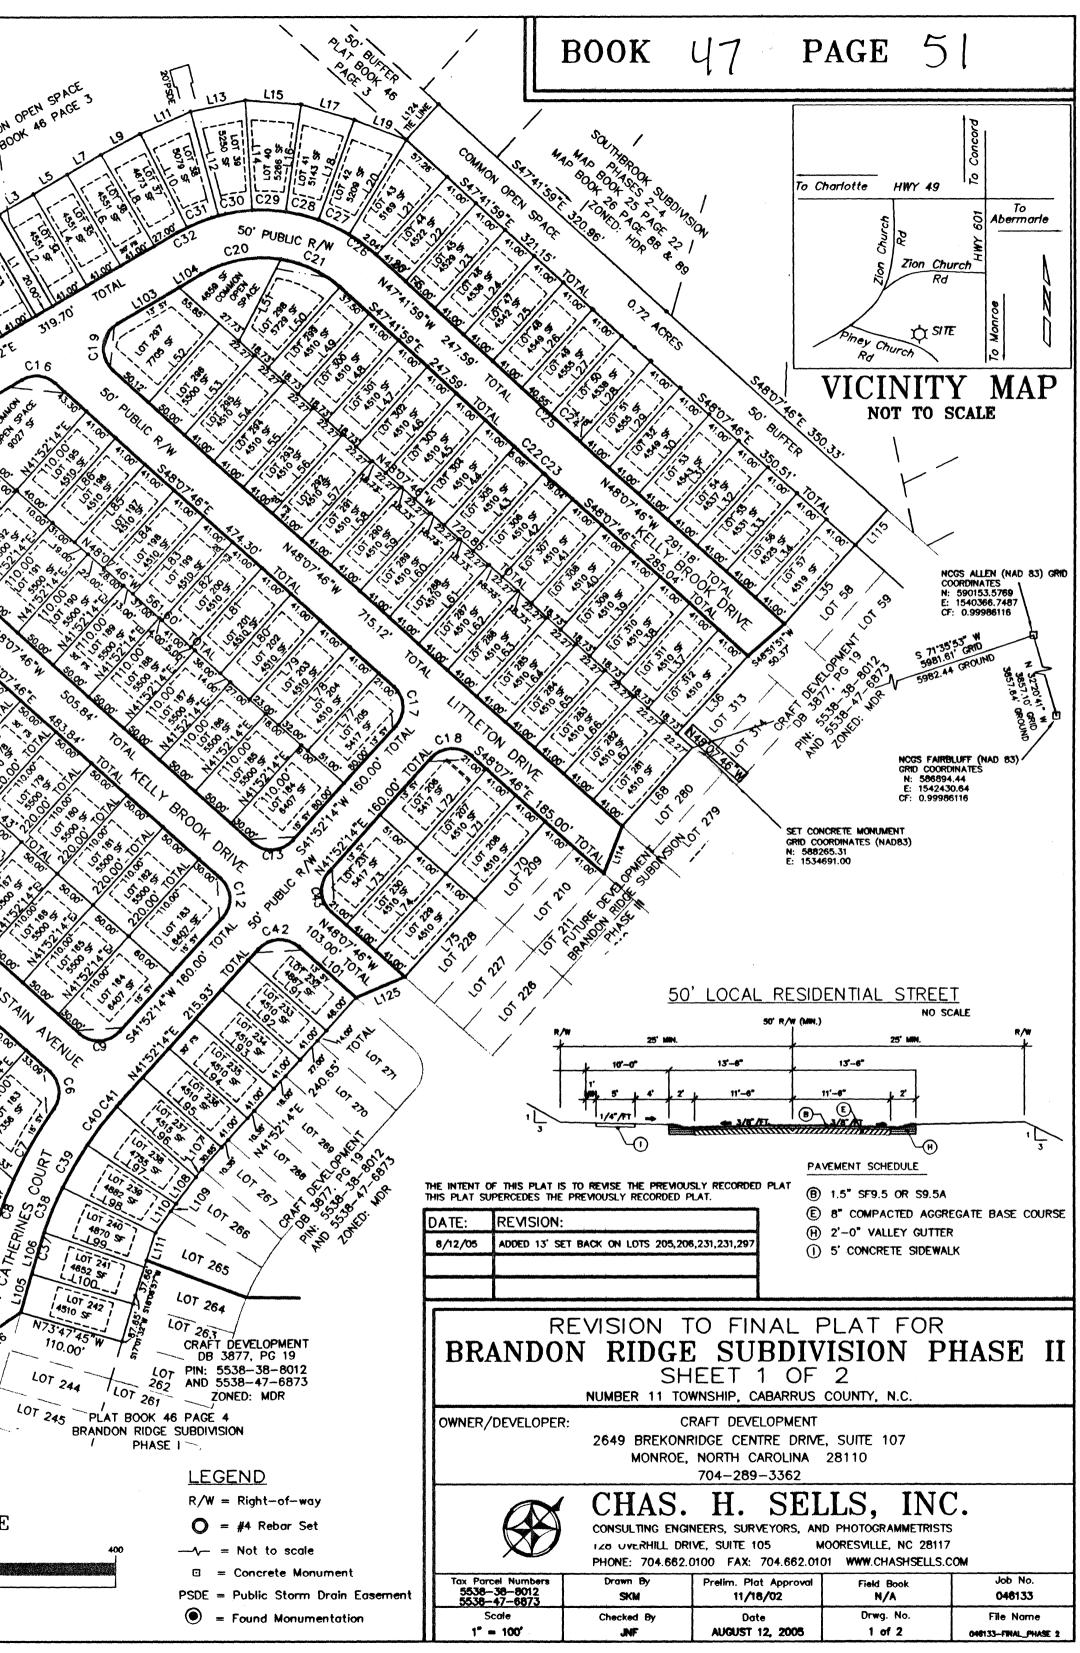

### SUMMARY OF REQUEST

This is an administrative zoning request for a portion of the Brandon Ridge subdivision (Phases 2 and 3). The purpose of this zoning amendment is to assign City of Concord zoning to an area that is currently un-zoned. The request is for R-CO (Residential County Originated) zoning.

The area of this zoning request is fully developed as a single-family residential development, consisting of 243 separate parcels (234 homes and 9 common open space lots). The total land area is 47.95 acres

Phases 2 and 3, the subject of this zoning request, were annexed together by the City Council on November 10th, 2005 (Ord# 05-100), and the effective date was set for November 30, 2007.

According to our records, phases 2 and 3 of Brandon Ridge were never brought to the Planning and Zoning Commission to have City of Concord zoning assigned.