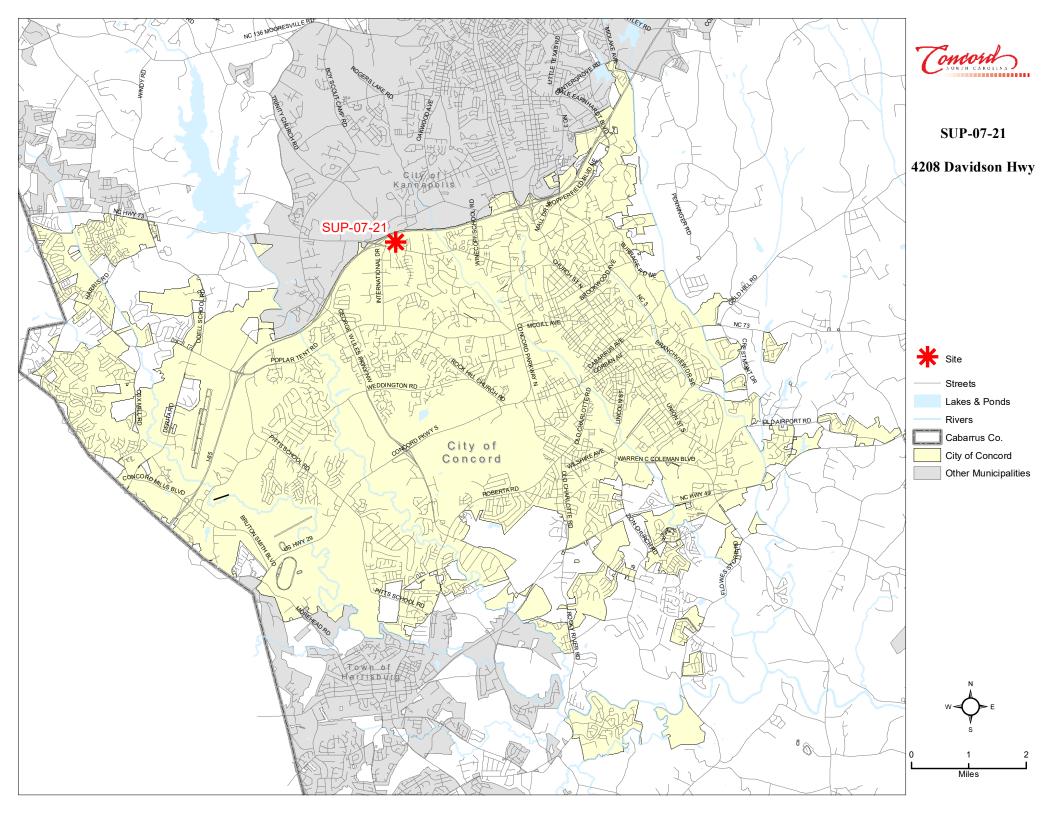

### 2. SUP-07-21 (Quai-Judicial Hearing)

**Robinson Weeks Partners** has submitted a Special Use Permit application for +/- 49.85 acres of property located at 4208 Davidson Hwy for the purpose of building an office, warehouse, distribution, and light industrial business park. PINs 5601-88-8181, 5601-87-9077, and p/o 5601-87-7425.