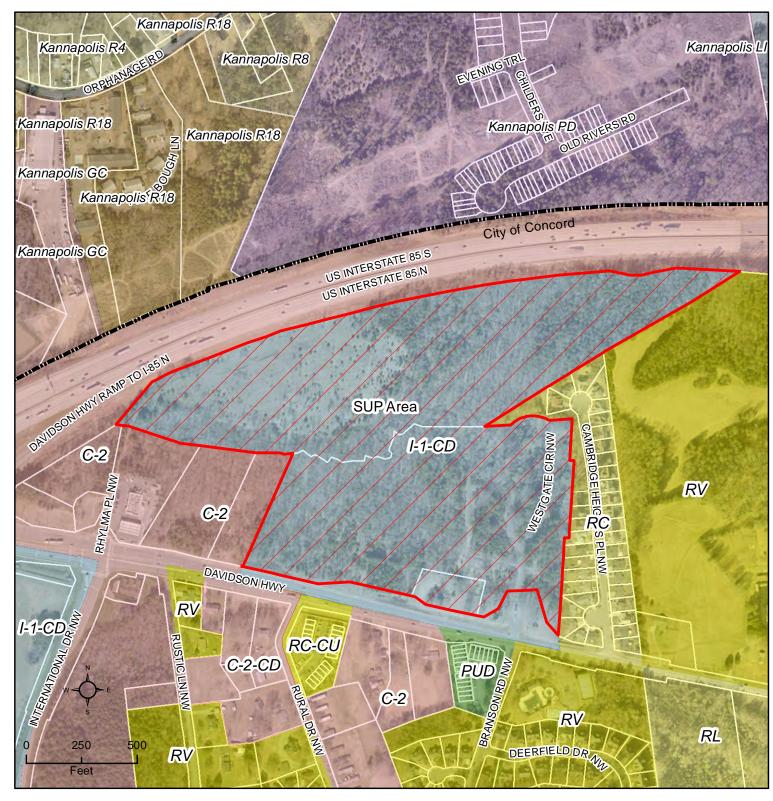

### 2. SUP-07-21 (Quai-Judicial Hearing)

**Robinson Weeks Partners** has submitted a Special Use Permit application for +/- 49.85 acres of property located at 4208 Davidson Hwy for the purpose of building an office, warehouse, distribution, and light industrial business park. PINs 5601-88-8181, 5601-87-9077, and p/o 5601-87-7425.

### SURROUNDING ZONING AND LAND USES

To the northeast of the Brandon Ridge subdivision the zoning is Cabarrus County MDR (Medium Density Residential), this area is developed as the Southbrook mobile home park. To the east the zoning is Cabarrus County LDR (Low Density Residential). The land to the east consists of an undeveloped parcel and a portion of the St Andrews Place single family subdivision. On the west side the rezoning area is the Ramsgate subdivision, this is zoned RM-2 (Residential Medium Density).

| Existing Zoning and Land Uses (Subject Parcel) |                        |                                                                                               |                                           |                                             |                                       |  |  |  |
|------------------------------------------------|------------------------|-----------------------------------------------------------------------------------------------|-------------------------------------------|---------------------------------------------|---------------------------------------|--|--|--|
| Current<br>Zoning of<br>Subject<br>Property    | Zoning Within 500 Feet |                                                                                               | Land<br>Uses(s) of<br>Subject<br>Property | ses(s) of<br>Subject Land Uses within 500 F |                                       |  |  |  |
|                                                | North                  | County MDR<br>(Medium<br>Density<br>Residential)                                              |                                           | North                                       | Mobile homes                          |  |  |  |
| Un-zoned                                       | South                  | R-CO<br>(Residential<br>County<br>Originated) &<br>County LDR<br>(Low Density<br>Residential) | Single<br>Family<br>Residential           | South                                       | Single-family<br>residential          |  |  |  |
|                                                | East                   | County LDR<br>(Low Density<br>Residential)                                                    |                                           | East                                        | Vacant & single<br>family residential |  |  |  |
|                                                | West                   | RM-2<br>(Residential<br>Medium Density)                                                       |                                           | West                                        | Single family<br>residential          |  |  |  |