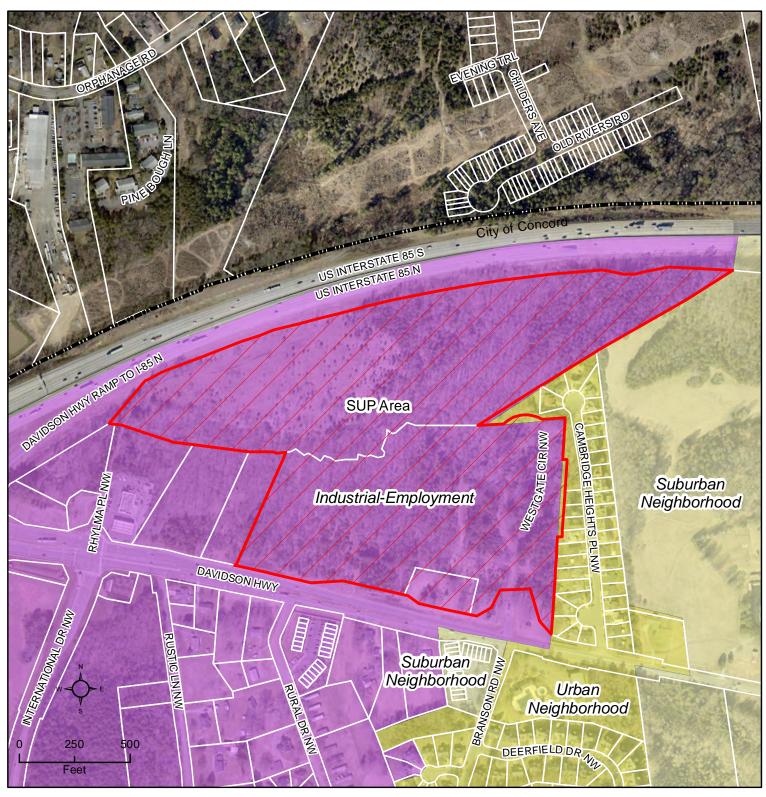

### 2. SUP-07-21 (Quai-Judicial Hearing)

**Robinson Weeks Partners** has submitted a Special Use Permit application for +/- 49.85 acres of property located at 4208 Davidson Hwy for the purpose of building an office, warehouse, distribution, and light industrial business park. PINs 5601-88-8181, 5601-87-9077, and p/o 5601-87-7425.

- a. Witnesses to be sworn in
- b. Open Public Hearing by Motion Motion, second, and vote needed.
- c. Staff Presentation
- d. Applicant's/Proponent's Testimony
- e. Opponent's Testimony
- f. Close Public Hearing by Motion *Motion, second, and vote needed.*
- g. Approve Findings of Fact by Motion *Motion, second, and vote needed.*
- h. Approve Conclusions of Law by Motion Motion, second, and vote needed.
- i. Approve/Deny Conditions and Permit by Motion Motion, second, and vote needed.